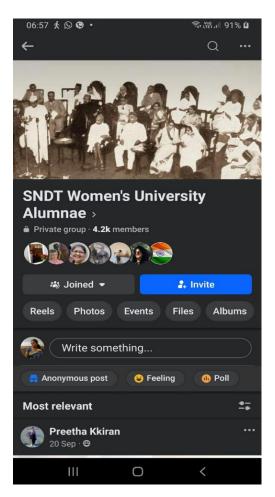

तारीख 10 AUG 2022 २०

とうちているとうないで

į

2

रोजी माझ्या सहीनिशी दिले.

संरससयकार बृहन्मुंबई वि

https://alumnae.sndt.ac.in/

Facebook Page