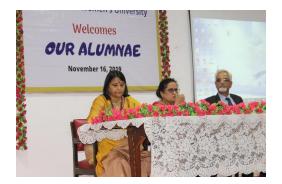

# The First SNDTWU Alumni Meet Report

Date: 16<sup>th</sup> November 2019

Time: 3 pm

Venue: J.H. Mini Auditorium, Juhu Campus

The meet began with the University Song. Dr. Preeti Verma, Coordinator IQAC and Professor Department of Special Education welcomed the gathering. Dr. Mira Desai, Professor Department of Extension Education showed first seven minutes of the Film "The First 100 years" by Suhasini Mulay and shard that today within multi-disciplinary University category, SNDTWU stands in top five in Western India and in top 50 university in the country as per Hansa The Week Ranking.