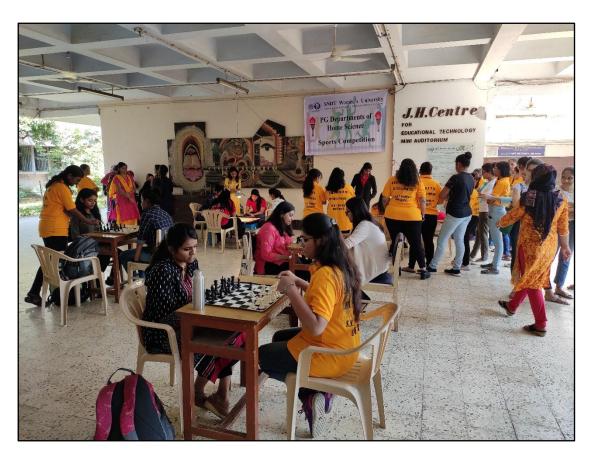

## **Relevant Documents for 5.3.3 Sports & Cultural Events**

1. Facilities to students for Sports Activities at different Campus

Play Ground No. 1

Play Ground No. 2

**Basket Ball Court** 

Gymnasium

Foyer outside Mini Auditorium

Foyer outside Mini Auditorium

Open Foyer in UMIT College