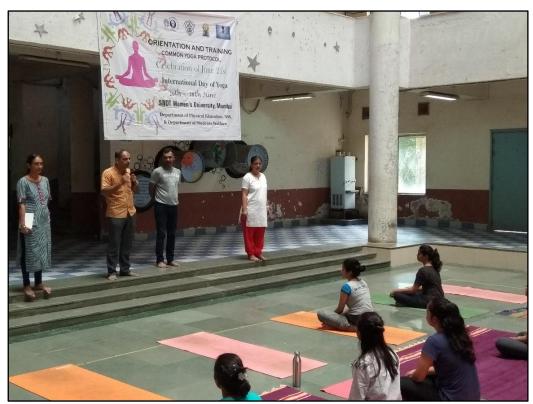

#### 2. Facilities for students for Cultural Events

## JUHU CAMPUS

**Mini Auditorium** 

**Big Auditorium** 

CHURCHGATE CAMPUS

**Patkar Hall**