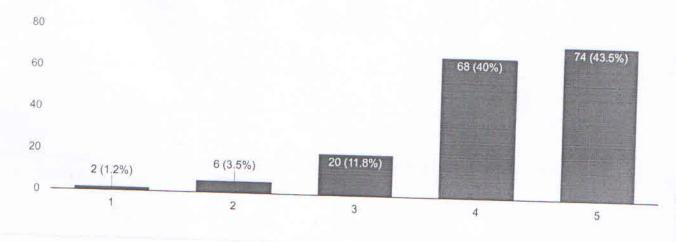

## S.N.D.T.Women's University-Teachers Feedback - Google Forms

Q.10. The books/journals etc. Prescribed/ listed as reference materials in the new syllabus are available in the library.

170 responses

Q.11 Freedom is given in adopting new techniques/ strategies of testing and assessment of students.

170 responses 150 100 50  $0 - \frac{5(2.9\%)}{1} - \frac{0(0\%)}{29(17.1\%)}$ 124 (72.9%) 29 (17.1%) 29 (17.1%) 3 4 5

Pro Vice Chancellor ENDT Women's University

Mumbai 400 020

8/9

https://docs.google.com/forms/d/1Nm7vxzJn3gjRO2fs2g5d1UICEasZ6ZGonT-sqCa\_BA0/edit#responses