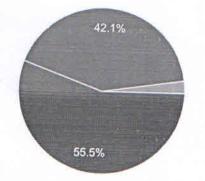

To what extent are you satisfied with the examination system? आप परीक्षा प्रणाली से किस हद Copy तक संतुष्ट हैं?

380 responses

To a large extent/काफी हद तक To some extent/कुछ हद तक

🌑 Not at all/बिल्कुल नहीं