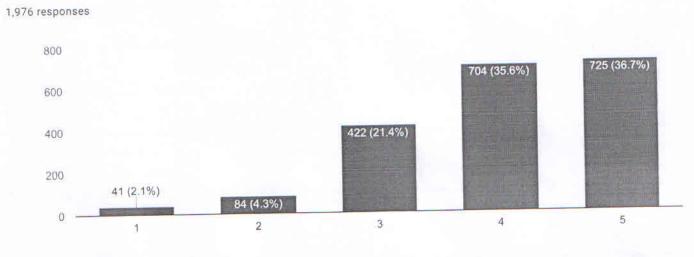

https://docs.google.com/forms/d/1lbKo7JC4HOHeSERh\_W3QQy-k91iNeESs-7ZSW9eD9Gs/edit#responses

SNDT Student Feedback on CurriculumWomen's University-Teachers Feedback - Google Forms

6) Our syllabus is designed to encourage entrepreneurship skills . हमारे पाठ्यक्रम को उद्यमिता कौशल को प्रोत्साहित करने के लिए तैयार किया गया है।

Сору

Copy

7) Our syllabus helps to acquire all required skills to work as professional. हमारा पाठ्यक्रम पेशेवर / व्यावसायिक रूप में काम करने के लिए सभी आवश्यक कौशल हासिल करने में मदद करता है।

1,976 responses