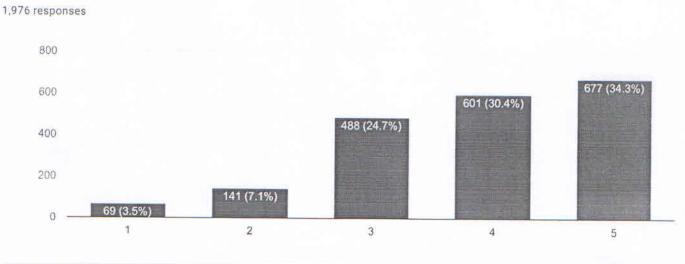

2) Syllabus provide sufficient choices in selecting courses (Elective Subjects). वैकल्पिक 🛛 🔲 Copy विषय के चयन में पाठ्यक्रम पर्याप्त विकल्प प्रदान करता है।

Pro Vice Chancellor SNDT Women's University Mumbai 400 020