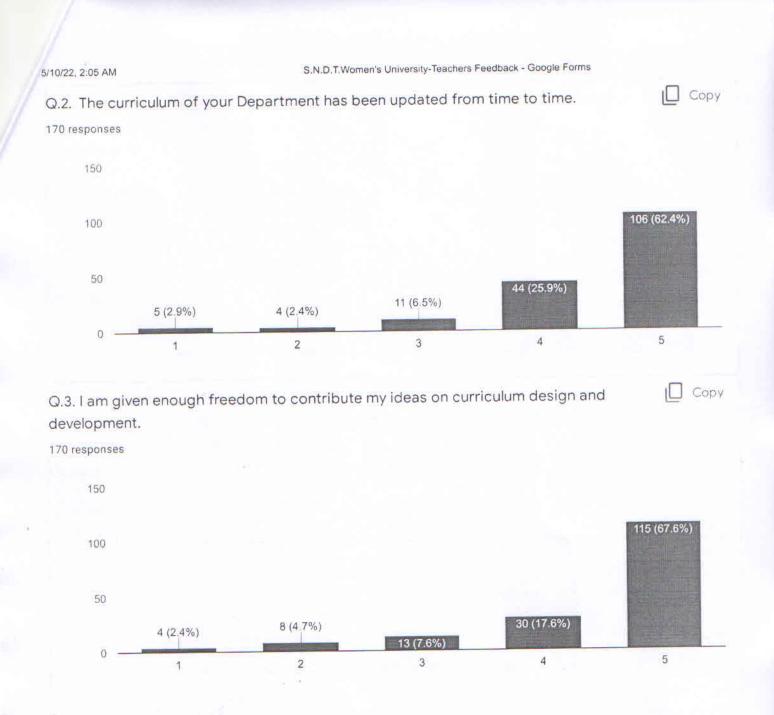

### Name of Department/Institutes/College

170 responses

Q.1.How long ( in years) have you been associated with the Department/ Institute/College ? 170 responses

Pro Vice Chancellor SNDT Women's University Mumbai 400 020