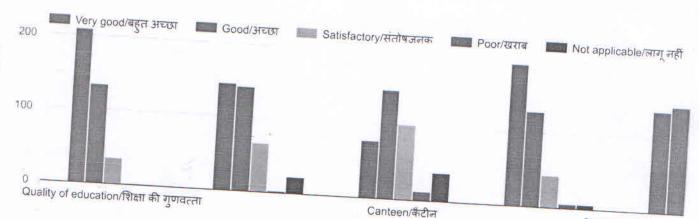

SNDTWU - Parent's Feedback Form - Google Forms

Please specify reason/s for choosing this course. कृपया इस पाठ्यक्रम को चुनने का कारण बताएं। 🛛 Copy Vicinity and location/ घर के पास Good job prospects/नौकरी की... 67 (17.6%) Feel secure being Women's... Reputation of institution/सं... 268 (70.5%) 198 (52.1%) Reasonable & affordable fee... 214 (56.3%) Infrastructure/आधारभूत संरचना 118 (31.1%) 69 (18.2%) Good placements -1 (0.3%) Interested -1 (0.3%) My daughter decided by her... 1 (0.3%) Only University with the Mas... 1 (0.3%) Heard from teacher -1 (0.3%) Because I wanted to Study t ... -1 (0.3%) हिन्दी विषय मे विशेष रूचि –1 (0.3%) -1 (0.3%) -1 (0.3%) Interested in field -1 (0.3%) Blend of combination 1 (0.3%) IT WAS FROM CAP ROUND 1 (0.3%) Interest in this course 1 (0.3%) 0 100 200 300





Computer & Internet/

L Copy

byom!

**Pro Vice Chancellor** SNDT Women's University Mumbai 400 020

https://docs.google.com/forms/d/1L8GU\_0uyzHnaBmkrkplJHnZaFy6DfTx6J0bPyO2JqL8/edit#responses

SNDTWU - Parent's Feedback Form - Google Forms

To what extent are you satisfied with the examination system? आप परीक्षा प्रणाली से किस हद Copy तक संतुष्ट हैं?

380 responses



To a large extent/काफी हद तक To some extent/कुछ हद तक

🌑 Not at all/बिल्कुल नहीं

Please give your valuable suggestions for improvement of the institution/कृपया संस्थान के सुधार के लिए अपने बहुमूल्य सुझाव दें

198 responses

| 396     |  |
|---------|--|
| NA      |  |
| Nothing |  |
| No      |  |

Nothing

No suggestions

None

Attention towards students growth, provide adequate facilities required for students regardin