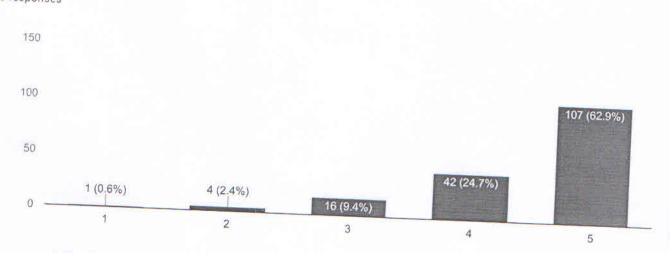

https://docs.google.com/forms/d/1lbKo7JC4HOHeSERh\_W3QQy-k91iNeESs-7ZSW9eD9Gs/edit#responses

SNDT Student Feedback on CurriculumWomen's University-Teachers Feedback - Google Forms

6) Our syllabus is designed to encourage entrepreneurship skills . हमारे पाठ्यक्रम को उद्यमिता कौशल को प्रोत्साहित करने के लिए तैयार किया गया है।

Сору

Copy

7) Our syllabus helps to acquire all required skills to work as professional. हमारा पाठ्यक्रम पेशेवर / व्यावसायिक रूप में काम करने के लिए सभी आवश्यक कौशल हासिल करने में मदद करता है।

1,976 responses