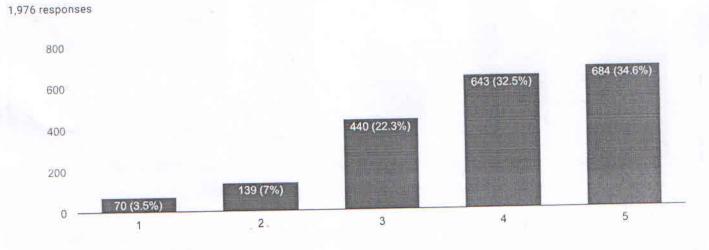

#### SNDT Student Feedback on CurriculumWomen's University-Teachers Feedback - Google Forms

8) Our syllabus develops confidence to complete task independently. हमारा पाठ्यक्रम स्वतंत्र रूप से कार्य को पूरा करने के लिए आत्मविश्वास विकसित करता है।

1,976 responses

perter

Сору

https://docs.google.com/forms/d/1lbKo7JC4HOHeSERh\_W3QQy-k91iNeESs-7ZSW9eD9Gs/edit#responses

Pro Vice Chancellor<sup>5/5</sup> SNDT Women's University Mumbai 400 020

S.N.D.T.Women's University-Teachers Feedback - Google Forms 0 5 D . S.N.D.T.Women's University-Teachers Feedback Questions Responses 170 Settings 170 responses Ŧ Accepting responses Summary Question Individual Who has responded? Email shilpahattiangadi@cmc.sndt.ac.in abcd@gmail.com p.wakpainjan@educationmumbai.sndt.ac.in darshanahoza@gmail.com kulkarnivikram72@gmail.com drpournima.dhumale@gmail.com