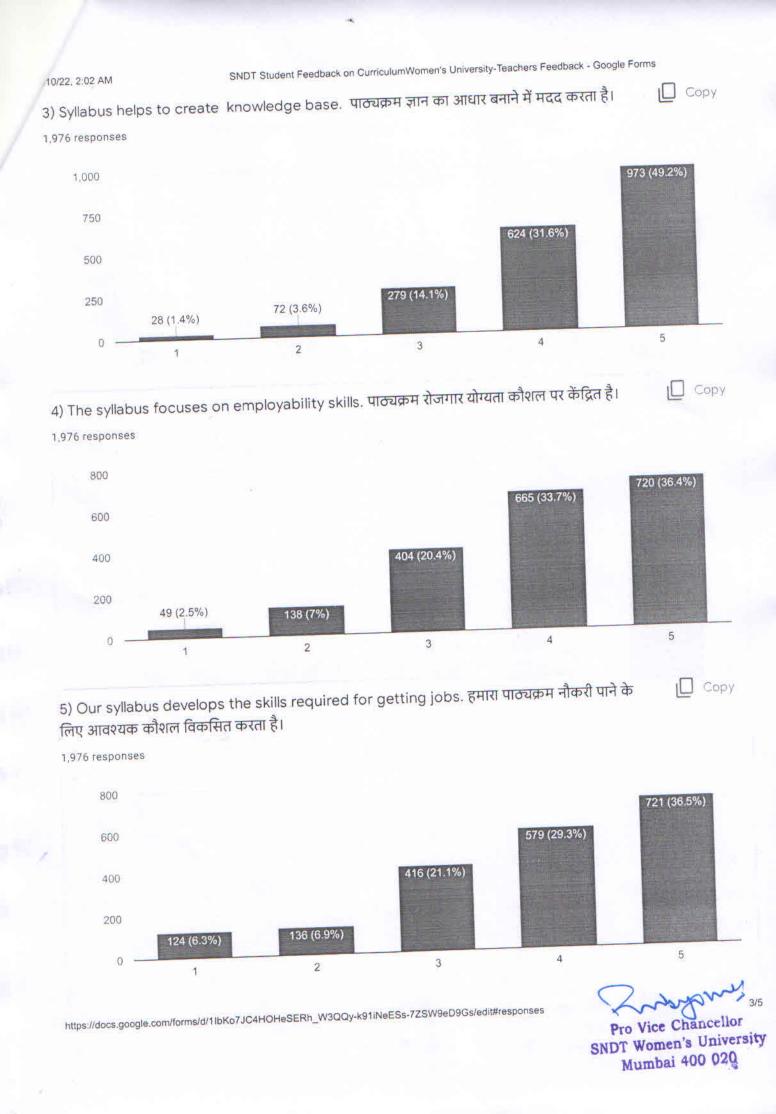

### 0/22, 2:02 AM

SNDT Student Feedback on CurriculumWomen's University-Teachers Feedback - Google Forms

1) The curriculum and syllabus are well organized and easy to follow. पाठ्यक्रम अच्छी तरह से 🛛 🗋 Сору व्यवस्थित और पालन करने में आसान हैं।