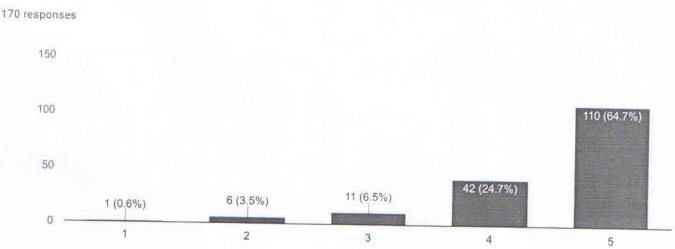

170 responses

S.N.D.T.Women's University-Teachers Feedback - Google Forms

Q.4. Board of Studies (BOS) ensures that up to date and the relevant courses is being Offered.

Q.5. Representation from the corporate / Industry sector in BOS is helpful in designing Copy and improving the courses.