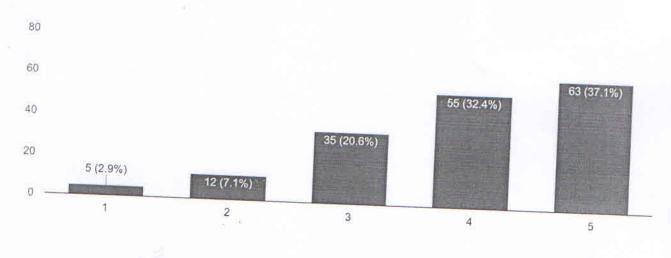

170 responses

S.N.D.T.Women's University-Teachers Feedback - Google Forms

Q.4. Board of Studies (BOS) ensures that up to date and the relevant courses is being Offered.

Q.5. Representation from the corporate / Industry sector in BOS is helpful in designing Copy and improving the courses.