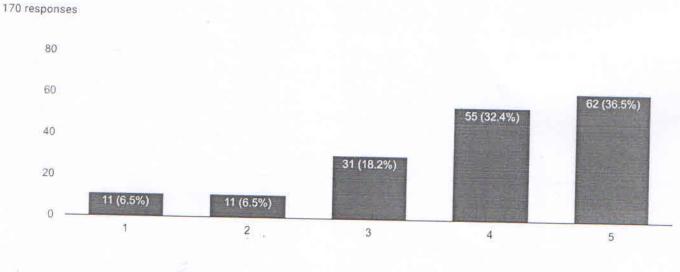

## S.N.D.T.Women's University-Teachers Feedback - Google Forms

Q.10. The books/journals etc. Prescribed/ listed as reference materials in the new syllabus are available in the library.

170 responses

Q.11 Freedom is given in adopting new techniques/ strategies of testing and assessment of students.