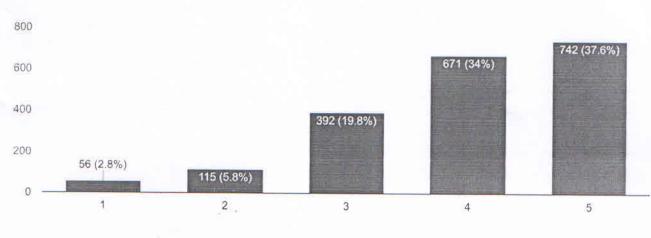

https://docs.google.com/forms/d/1lbKo7JC4HOHeSERh\_W3QQy-k91iNeESs-7ZSW9eD9Gs/edit#responses

SNDT Student Feedback on CurriculumWomen's University-Teachers Feedback - Google Forms

6) Our syllabus is designed to encourage entrepreneurship skills . हमारे पाठ्यक्रम को उद्यमिता कौशल को प्रोत्साहित करने के लिए तैयार किया गया है।